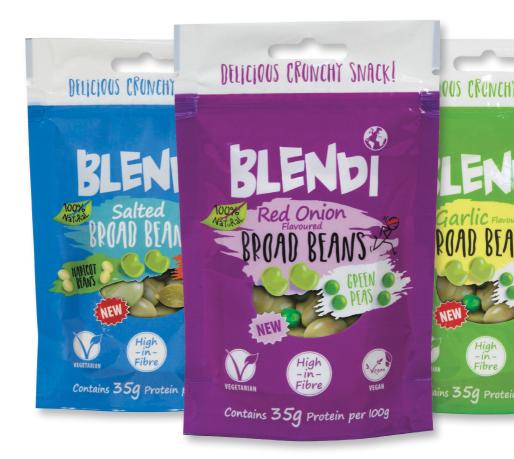

eting, a clever and attractive peel and reveal label can help enhance your brand and increase sales.

Using a wrap-around, barn door or multi-layer label over 2,3,4 or 5 pages is so effective. If your labels need to go across a range of product brands, we can easily accommodate this giving uniform and consistency to your product packaging, saving costs.



Want to find out more? 01902 365 840 sales@cslabels.co.uk



Revitalise

Hali





### Phenomenal **Pouches**

CS Pouches (a division of CS Labels) is the only Xeikon technology partner to complete the entire print and conversion process of flexible pouches in-house globally. High-definition flexible pouches, sachets and continuous film are manufactured for a multitude of industries for an extensive range of food and non-food products.



#### **DIGITALLY PRINTED FLEXIBLE POUCHES** Order low volumes, save cost, reduce waste

Save cost and reduce waste with our low order quantities. Spread your order over multiple designs in a single run!

CS Pouches have short lead times, are perfect for market testing, and can be printed with any design, even incorporating a window to the product.

#### Want to find out more? Get in touch today! 01902 365 840 / sales@cspouches.co.uk





Read our case studies on www.cspouches.co.uk

## Support that's Invaluable

We have an in-house Studio team to manage customer artwork files. The Studio is equipped with the latest technology and software enabling us to offer services from concept through to delivery.

All artwork goes through our automated preflight system to speed up turnaround times.