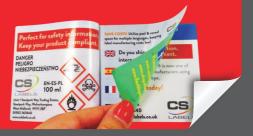

Peel and reveal is a cost effective way of producing labels that require a volume of information to be communicated to customers. If your design requires lots of text, imagery, languages, instructions, promotional campaigns, or you'd like to tell a story, our award-winning multi-page labels might be the perfect solution. Used in product marketing, a clever and attractive peel and reveal label can help enhance your brand and increase sales.

Using a wrap-around, barn door or multi-layer label over 2,3,4 or 5 pages is so effective. If your labels need to go across a range of product brands, we can easily accommodate this giving uniform and consistency to your product packaging, saving costs.