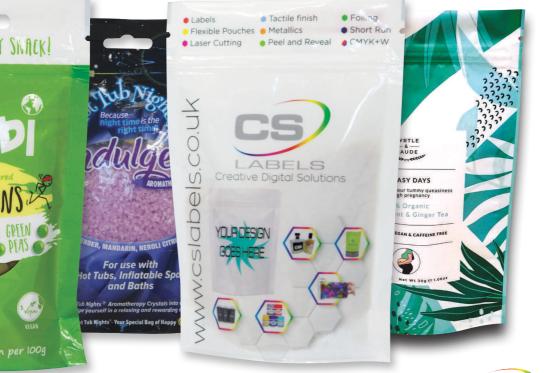

# Exceptional Labels

Our labels are printed to an exceptionally high quality (1200DPI). Using Xeikon digital technology we produce crisp registration, smooth tones and extended CMYK colour to deliver metallic effects utilising Color-Logic technology.

We manufacture labels in all shapes and sizes on various material types which can be die or laser cut. Our in-house technology solutions are equipped to execute the most intricate designs, and a wide variety of embellishments including foiling, embossing, de-bossing and tactile varnishes with a variety of finishes.

#### **Materials**

- Polypropylene White/Clear/Silver
- Polyethylene White/Clear
- Paper Semi-gloss/Textured/Matt
- Adhesive Multiple Options

RKCITY

www.cslabels.co.uk

00 // 140 EBC // 25 IBI

Peel & **Reveal** 